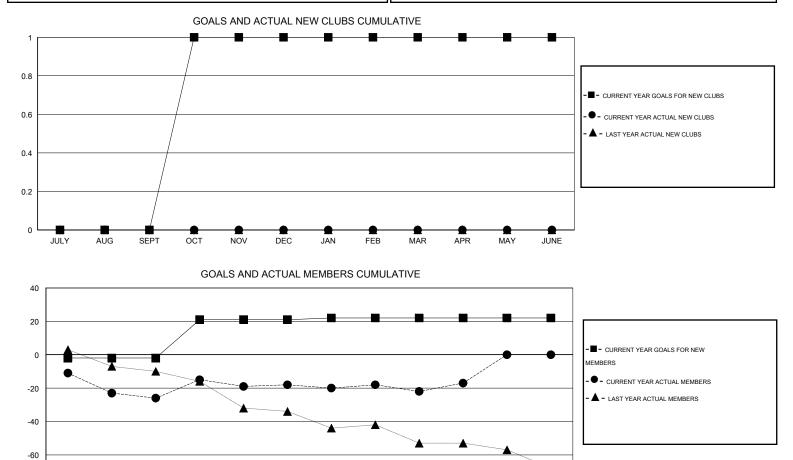

## GMT: JERRY SMITH

| LOCATION PENNSYLVA | ANIA |
|--------------------|------|
| ubs                |      |

GMT CA 1

|               |                  | Clubs             |                  |                  |                       |                    | Members                             |                    |                  |  |
|---------------|------------------|-------------------|------------------|------------------|-----------------------|--------------------|-------------------------------------|--------------------|------------------|--|
|               | RESU             | LTS FOR 2014-2015 |                  |                  | RESULTS FOR 2014-2015 |                    |                                     |                    |                  |  |
| QUARTER       | NEW CLUB<br>GOAL | NEW CLUBS         | DROPPED<br>CLUBS | NET<br>GAIN/LOSS | QUARTER               | NEW MEMBER<br>GOAL | CHARTER AND<br>NEW MEMBERS<br>ADDED | DROPPED<br>MEMBERS | NET<br>GAIN/LOSS |  |
| JULY/AUG/SEPT | 0                | 0                 | 2                | -2               | JULY/AUG/SEPT         | -2                 | 7                                   | 33                 | -26              |  |
| OCT/NOV/DEC   | 1                | 0                 | 0                | 0                | OCT/NOV/DEC           | 23                 | 23                                  | 15                 | 8                |  |
| JAN/FEB/MAR   | 0                | 0                 | 0                | 0                | JAN/FEB/MAR           | 1                  | 7                                   | 11                 | -4               |  |
| APR/MAY/JUNE  | 0                | 0                 | 0                | 0                | APR/MAY/JUNE          | 0                  | 10                                  | 5                  | 5                |  |